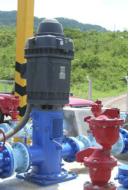

## **Irrigation Pump Station**Banan Farms Belize

Two Xylem Goulds Split Case Double suction pumps for 500GPM @70 psi with 250 HP motors including solid state starters.