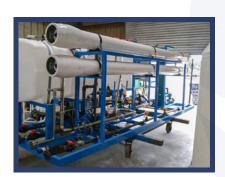

## **Irrigation Pump Station**Banan Farms Belize

Two Xylem Goulds Split Case Double suction pumps for 500GPM @70 psi with 250 HP motors including solid state starters.

## **Irrigation Equipment**Biomass Power Generation

Six xylem Goulds Pumps 1,000 GPM @ 125 psi with John Deere 6068 TF 150 engines on wheeled base.