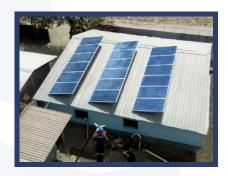

#### High Efficiency Solar System Farm in Choluteca, Honduras

5 HP Franklin Electric High Efficiency Solar System, 40 GPM - 140.7 PSI with 18 315W panels for Elevated Tank Filing.

RESIDENTIAL COMMERCIAL AGRICULTURE INDUSTRIAL MUNICIPAL