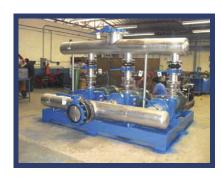

## **Skid System**Textile Plant

Multiple Xylem Goulds Skid-type Pumping Systems for Cold, Hot and Brine Water including bases, valves and controls, with ranges from 500 to 4,000GPM and powers from 20HP to 125HP.