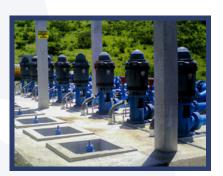

## **Irrigation Pump Station**Banan Farms Belize

Two Xylem Goulds Split Case Double suction pumps for 500GPM @70 psi with 250 HP motors including solid state starters.

## **Irrigation Equipment**Biomass Power Generation

Six xylem Goulds Pumps 1,000 GPM @ 125 psi with John Deere 6068 TF 150 engines on wheeled base.