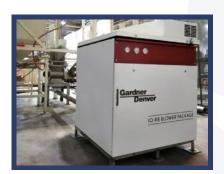

#### Snacks Food Factory IQ/RBS Head blower San Pedro Sula

Enclosed Blower IQ/RBS 65 -650 ICFM @ 7 PSIG for transport of 11 tons per hour of dry corn grains to an elevation of 10