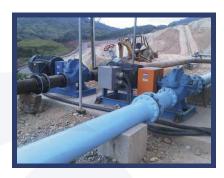

## **Irrigation Pump Station**Banan Farms Belize

Two Xylem Goulds Split Case Double suction pumps for 500GPM @70 psi with 250 HP motors including solid state starters.