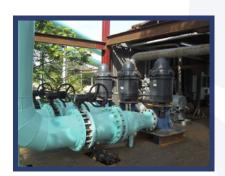

#### **Sludge Drainage** Aggregates Exporter Honduras

Flygt Pumps HS5570 -335HP - 1500GPM @ 300' TDH for sludge with 60% concentration of solids and mounted on floating raft.