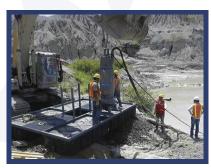

#### **Sludge Drainage** Aggregates Exporter Honduras

Flygt Pumps HS5570 -335HP - 1500GPM @ 300' TDH for sludge with 60% concentration of solids and mounted on floating raft.