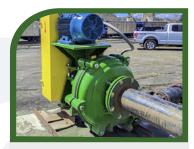

Pumps for abrasive sludge applications and other mining solutions.

## **Mining Company**Abrasive Sludge Drainage

Weir Minerals Pumps. Model DWU 1,000GPM with Toshiba 300HP motor.