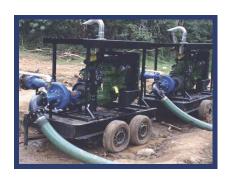

## **Irrigation Equipment**Biomass Power Generation

Six xylem Goulds Pumps 1,000 GPM @ 125 psi with John Deere 6068 TF 150 engines on wheeled base.