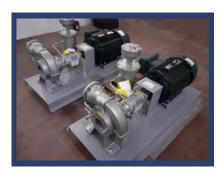

## **Skid System**Textile Plant

Multiple Xylem Goulds Skid-type Pumping Systems for Cold, Hot and Brine Water including bases, valves and controls, with ranges from 500 to 4,000GPM and powers from 20HP to 125HP.