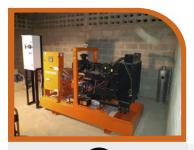

#### High Efficiency Solar System Farm in Choluteca, Honduras

5 HP Franklin Electric High Efficiency Solar System, 40 GPM - 140.7 PSI with 18 315W panels for Elevated Tank Filing.

RESIDENTIAL COMMERCIAL AGRICULTURE INDUSTRIAL MUNICIPAL