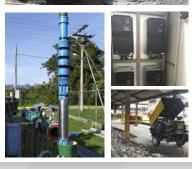

#### High Efficiency Solar System Farm in Choluteca, Honduras

5 HP Franklin Electric High Efficiency Solar System, 40 GPM - 140.7 PSI with 18 315W panels for Elevated Tank Filing.

RESIDENTIAL COMMERCIAL AGRICULTURE INDUSTRIAL MUNICIPAL