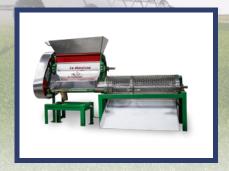

#### Ecological Coffee processing equipment Belcosub 1000

Reduce pollution by more tan 90%. Reduce water consumption, also facilitates the use of mucilage in animal feed.