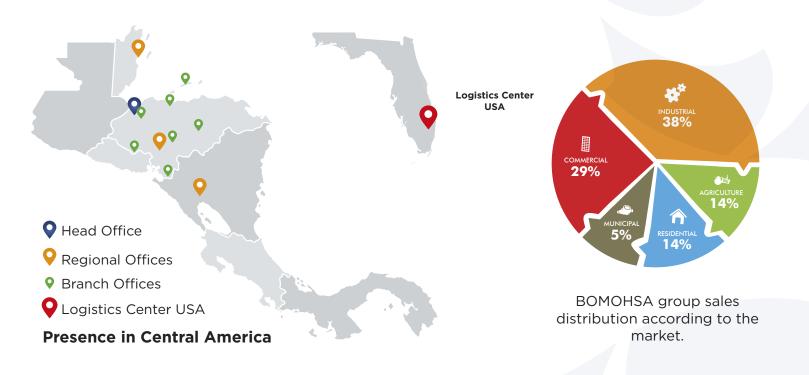

## **BOMOHSA GROUP**

RESIDENTIAL COMMERCIAL AGRICULTURE INDUSTRIAL MUNICIPAL

The BOMOHSA Group present in Central America for more than 45 years, started its operations in Honduras expanding to Nicaragua and Belize. We are a company specialized in the sale of pumping equipment, control & automation, power transmisión and the agricultural market. Since 2019, we expanded our reach to include the air division covering compressors, blowers and vacuum pumps.

## **BOMOHSA GROUP**

Central American Market Strategic Ally

RESIDENTIAL COMMERCIAL AGRICULTURE INDUSTRIAL MUNICIPAL

| HONDURAS                               | TELEPHONE         | EMAIL                 |
|----------------------------------------|-------------------|-----------------------|
| San Pedro Sula, Head Office            | +(504) 2556 -6611 |                       |
| San Pedro Sula, Ave. Lempira Branch    | +(504) 2552-6820  |                       |
| Tegucigalpa, Hospital Escuela Branch   | +(504) 2232-1752  |                       |
| Choluteca, Bo. Guadalupe Branch        | +(504) 2782-7414  |                       |
| La Ceiba, Ave. San Isidro Branch       | +(504) 2443-4279  | contactos@bomohsa.com |
| Roatán, Megaplaza French Harbour       | +(504) 2497-2265  |                       |
| Juticalpa, Col. La Alambrada Branch    | +(504) 2785-2325  |                       |
| La Esperanza, Intibucá Branch          | +(504) 2713-5350  |                       |
| Santa Rosa de Copán, Branch            | +(504) 2617-6472  |                       |
| Comayagua, Barrio San Francisco Branch | +(504) 2613-5195  |                       |
| NICARAGUA                              |                   |                       |
| Managua, Regional Office               | +(505) 2266-2200  | contactos@bomohsa.com |
| BELICE                                 |                   |                       |
| Belize City, Regional Office           | +(501) 223-6687   | contactos@bomohsa.com |