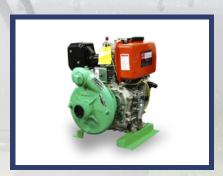

#### Barnes Pressure Pump with KAMA Engine

A regional favorite for Surface water extraction applications, filling of elevated tanks, Supply of clean water, washing of stables, sprinkler irrigation and other applications.