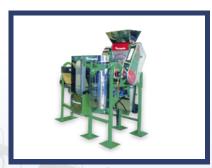

#### Ecological Coffee processing equipment Belcosub 1000

Reduce pollution by more tan 90%. Reduce water consumption, also facilitates the use of mucilage in animal feed.