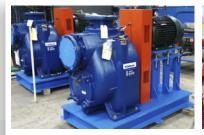

#### **Sludge Drainage** Aggregates Exporter Honduras

Flygt Pumps HS5570 -335HP - 1500GPM @ 300' TDH for sludge with 60% concentration of solids and mounted on floating raft.