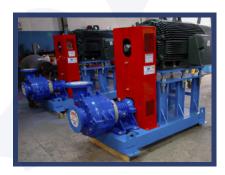

## **Irrigation Pump Station**Banan Farms Belize

Two Xylem Goulds Split Case Double suction pumps for 500GPM @70 psi with 250 HP motors including solid state starters.

## **Irrigation Equipment**Biomass Power Generation

Six xylem Goulds Pumps 1,000 GPM @ 125 psi with John Deere 6068 TF 150 engines on wheeled base.