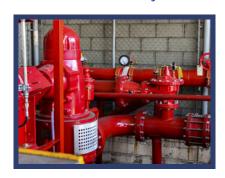

## **Textile Plant**Fire Protection System

2000GPM Fire Pump, RuhrPumpen Brand.

Certified Fire Pumps NFPA20, UL/FM.

Company specializing in the pumping of wastewater and drainage in construction or mining, with self-priming surface pumps.

Full range of diesel generators from 3KVA to 3000KVA.