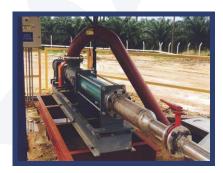

# **La Envidia Pumping Station**Banana Farm, Honduras

Energy saving project including 2 Xylem Goulds Pumps of 5,500GPM @ 100 PSI and 450HP with 450HP inverters and telemetry for control.