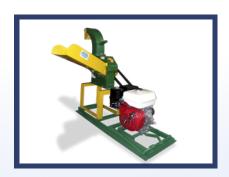

## **Brush Chopper** 2 Toneladas

These brush choppers grind green products (cane, elephant grass and cassava) with excellent uniformity and have great productive capacity. It is an economical solution to Feed your livestock with higher yields.